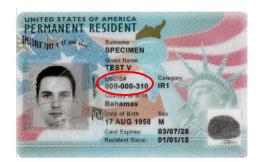

If a box does not apply to you, you can leave it blank or type N/A.

The USCIS number is the 9 digit number listed on the front of the Permanent Resident Card.

Please write the USCIS number in the box behind box 3.

The Document Number for List A is found on the back of the card (see below)

For reverification or rehire, complete Supplement B, Reverification and Rehire on Page 4.

Your **authorized representative** must completely fill out the certification section with **their** signature, date signed, printed last and first name.