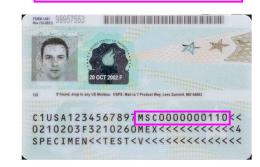

The Document Number for List A is found on the back of the card (see below)

For reverification or rehire, complete Supplement B, Reverification and Rehire on Page 4.

Your **authorized representative** must completely fill out the certification section with **their** signature, date signed, printed last and first name.